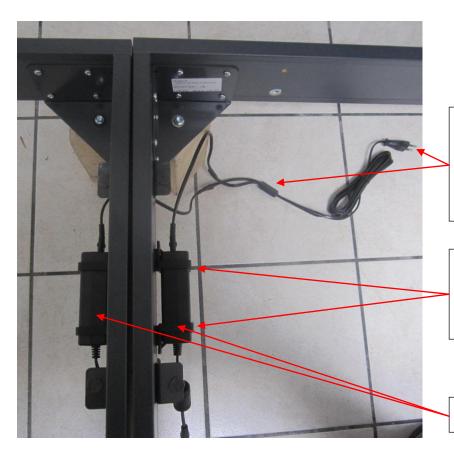

## **Coupling Kit**

## for 2 x dual-motors Novomat

-1 x single Mains power cord Y-shape with length 3.5 m for connecting the 2 x external SMPS power-supply boxes of the 2 x motors Novomat of the bed.

2 x Plastic hooks with tape for fixing the 2 x SMPS external boxes (electronic transformers) on the bed frame.

External SMPS power-supply boxes.

## **TECHNICAL SPECIFICATIONS**

| Description                     | Coupling kit for 2 x dual-motors Novomat enabling:                     |
|---------------------------------|------------------------------------------------------------------------|
|                                 | -to make it easy the cleaning under the bed by limiting the number of  |
|                                 | cables and by avoiding to leave on the floor the 2 x SMPS power-supply |
|                                 | boxes                                                                  |
|                                 | -to protect the 2 x external SMPS power-supply boxes from damage       |
| Plugging to Mains power supply  | by Mains power cord with Y-shape and 3.5 m long connecting the 2 x     |
|                                 | external SMPS power-supply boxes to one single Mains plug              |
| Fixing of the external SMPS box | by 2 x Plastic hooks with tape to stick the SMPS box on the bed frame  |
| Compatibility                   | Motor Novomat with external SMPS power-supply box (TES model)          |