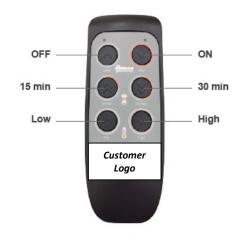

## **Operation of the heating pad :**

ON: Turn on the heating function.

OFF: Turn off the heating function.

**15 min**: Press once to have a heating duration of 15 minutes.

30 min: Press once to have a heating duration of 30 minutes.

Low: Decrease heating intensity (5 levels).

#### High: Increase beating intensit

Increase heating intensity (5 levels).