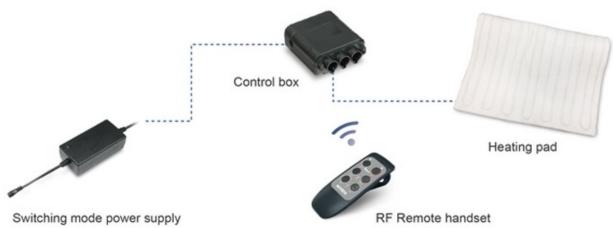

### This heating pad kit is a complete heating control unit including :

-a heating pad,

-a power-supply box SMPS,

-a radiofrequency control.

The Temperature level as well as the Timer are adjustable with the RF control.

# Content of the set :