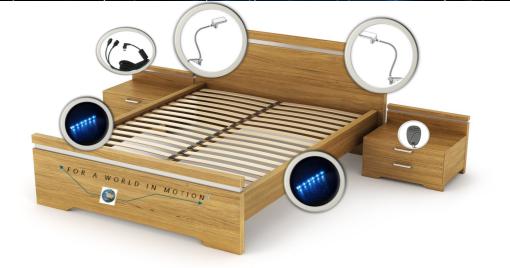

## This kit LuoBox includes :

-2 read lamps with LED individually switched on/off by button with mouting set for fixing on bed or on bedside table
-2 LED night lights jointly switched on/off by radiofrequency control with mounting set a for fixing under the bedbase
-2 independent USB sockets compatible with standard smartphones chargers with Y-cable for fixing on each side of bed
-1 control box with SMPS power supply with mounting set and fixing plate for fixing under the bedbase
-1 radiofrequency control to operate 2 LED night lights jointly