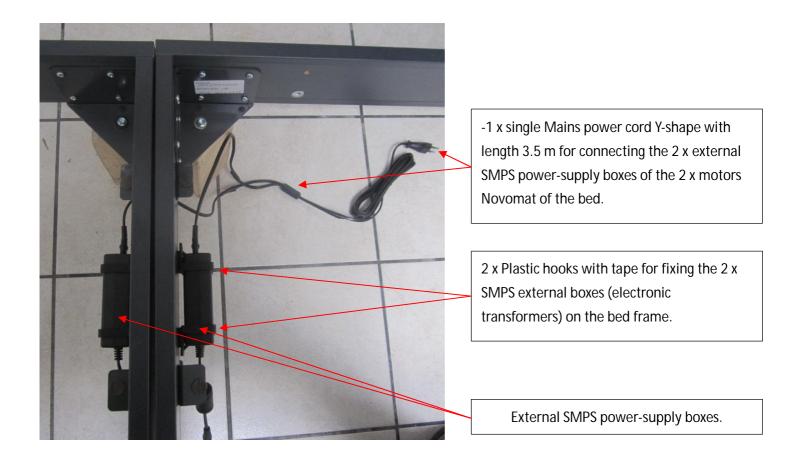

## Coupling Kit for 2 x dual-motors Novomat

## TECHNICAL SPECIFICATIONS

| Description                     | Coupling kit for 2 x dual-motors Novomat enabling :                    |
|---------------------------------|------------------------------------------------------------------------|
|                                 | -to make it easy the cleaning under the bed by limiting the number of  |
|                                 | cables and by avoiding to leave on the floor the 2 x SMPS power-supply |
|                                 | boxes                                                                  |
|                                 | -to protect the 2 x external SMPS power-supply boxes from damage       |
| Plugging to Mains power supply  | by Mains power cord with Y-shape and 3.5 m long connecting the 2 x     |
|                                 | external SMPS power-supply boxes to one single Mains plug              |
| Fixing of the external SMPS box | by 2 x Plastic hooks with tape to stick the SMPS box on the bed frame  |
| Compatibility                   | Motor Novomat with external SMPS power-supply box (TES model)          |
|                                 |                                                                        |