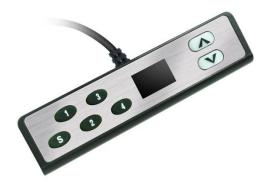

The DKP3 desk-switch is dedicated to applications requiring individual height adjustments such as desks, tables, workstations, etc.

It includes a LCD display screen for data reading and it supports a memory positions function that enables the end-user to store up to 4 favorite positions.

## **TECHNICAL SPECIFICATIONS**

| Combinations              | 7 buttons (among which 4 memory positions) |
|---------------------------|--------------------------------------------|
| Control box compatibility | DKC                                        |
| Memory positioning        | up to 4 positions                          |
| LED display screen        | -height read-out                           |
|                           | -error code                                |
| Protection grade          | IP20                                       |
| Length of cable           | 2000 mm                                    |
| Fixing type               | to be attached on frame                    |
| Colour                    | Black case with silver panel               |