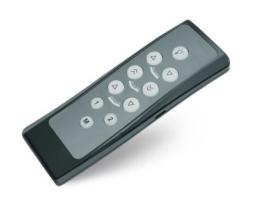

## Radiofrequency control TXT

| TECHNICAL SPECIFICATIONS          |                                           |
|-----------------------------------|-------------------------------------------|
| Combinations                      | 7 or 10 boutons (with Memory positions)   |
| Frequency                         | 2.4 GHz                                   |
| RF range                          | maximum 8 meters                          |
| Torch function                    | LED lighting                              |
| Protection grade                  | IP42                                      |
| Fixing type                       | -removable hook                           |
|                                   | -casing with hook                         |
| Unique recognition of transmitter | by receiver setting-up                    |
| Emergency lowering function       | by button on receiver                     |
| Colour                            | RAL 7021                                  |
| Options:                          |                                           |
| Memory positioning                | 2 x memory positions (version 10 buttons) |
| Back-lighting of buttons          | by LED                                    |
| Back-lighting on Touch            | by movement sensor                        |