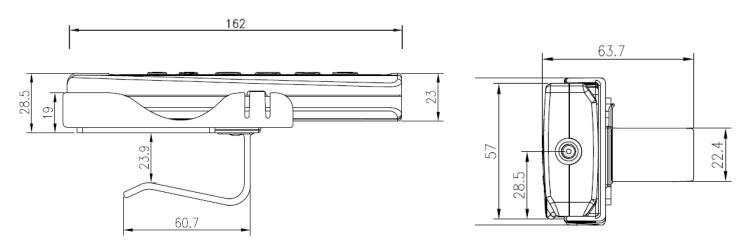

42                                      |
| Fixing type                       | -removable hook                           |
|                                   | -casing with hook                         |
| Unique recognition of transmitter | by receiver setting-up                    |
| Emergency lowering function       | by button on receiver                     |
| Colour                            | RAL 7021                                  |
| Options:                          |                                           |
| Memory positioning                | 2 x memory positions (version 10 buttons) |
| Back-lighting of buttons          | by LED                                    |
| Back-lighting on Touch            | by movement sensor                        |

## **DIMENSIONS**